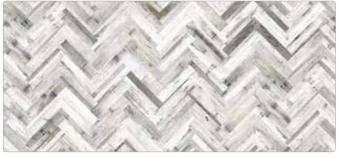

## **BB** get the look

Here we've used our Herringbone natural MDF splashback to create a beautifully, dramatic and stylish kitchen space.

Splashback: Herringbone natural MDF

Herringbone whitewash MDF

Herringbone natural MDF

London Brick MDF

## **BB** get the look

Mix shades within the same colour palette for a subtle finish. Use the splashback to create a feature wall in a neutral kitchen scheme and it will instantly make a big impact.

Splashback: Herringbone whitewash MDF