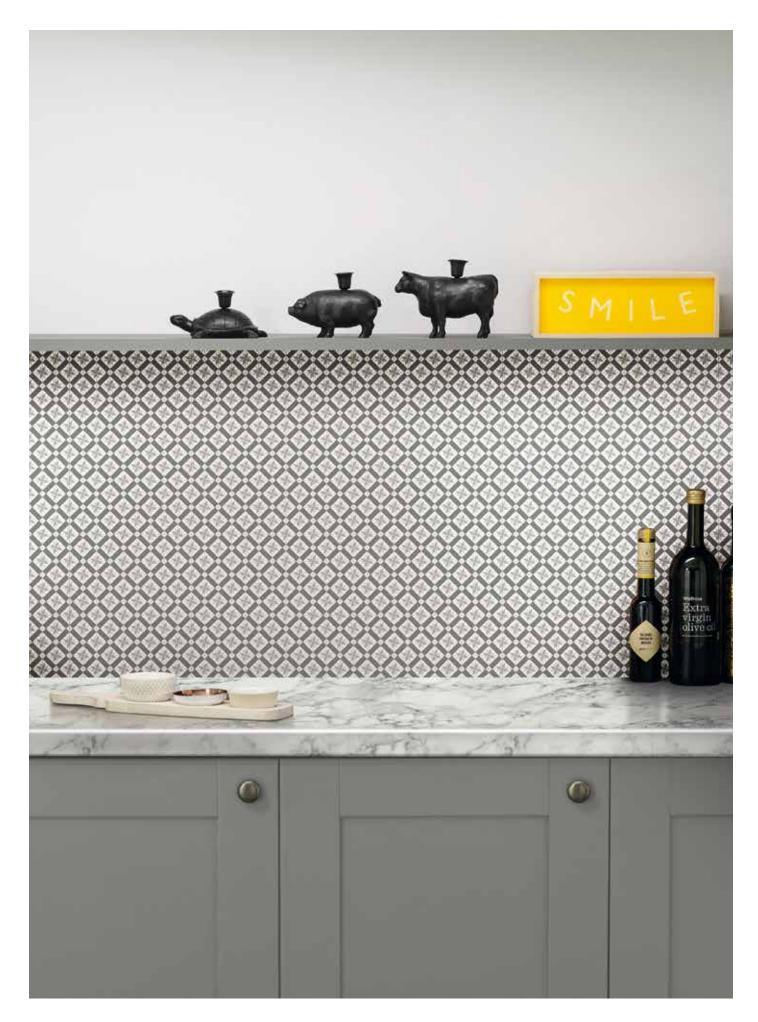

## perfect patterns

Add personality and character to a functional space by choosing a statement design that will add depth to your scheme, draw the eye and turn the cooking zone into a focal point.

Our duo of perfect patterns offer a repeat decorative design that is sure to enhance any kitchen arrangement.

Why not team these splashbacks with worksurfaces in either ice white, concrete grey or pure black to create a modern monochrome interior?

Pictured right: Constellation acrylic splashback.

Constellation acrylic