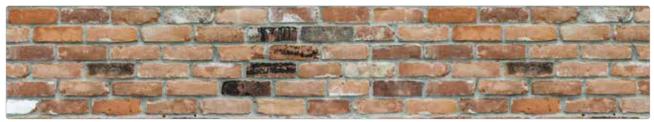

Pale grey and chalky white tones along with sunbleached neutrals are very definitely in fashion.

Our exposed, rustic London Brick decor is produced in life-like proportion so offers a warm, realistic and edgy finishing touch to any industrial styled, contemporary room.

Herringbone whitewash MDF

Herringbone natural MDF

London Brick MDF