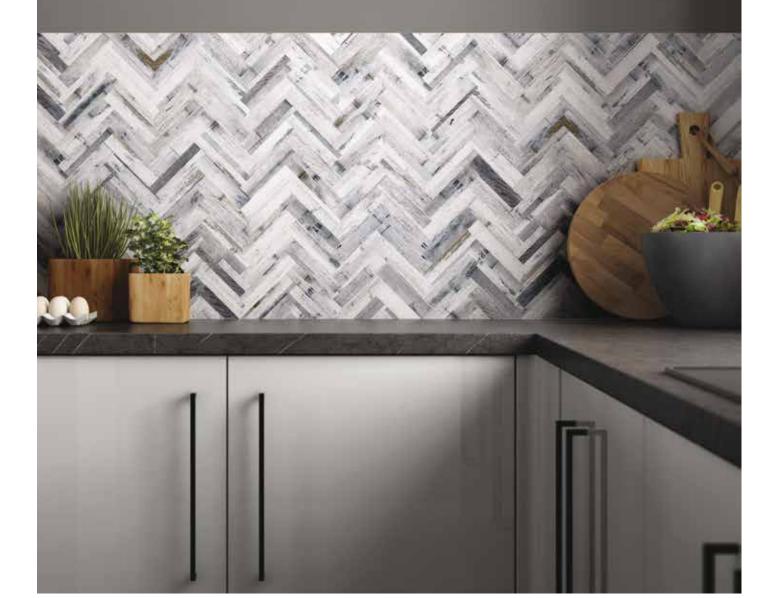

## **BB** get the look

Here we've used our Herringbone natural MDF splashback to create a beautifully, dramatic and stylish kitchen space.

Splashback: Herringbone natural MDF

Herringbone whitewash MDF

Herringbone natural MDF

London Brick MDF

## **BB** get the look

Mix shades within the same colour palette for a subtle finish. Use the splashback to create a feature wall in a neutral kitchen scheme and it will instantly make a big impact.

Splashback: Herringbone whitewash MDF