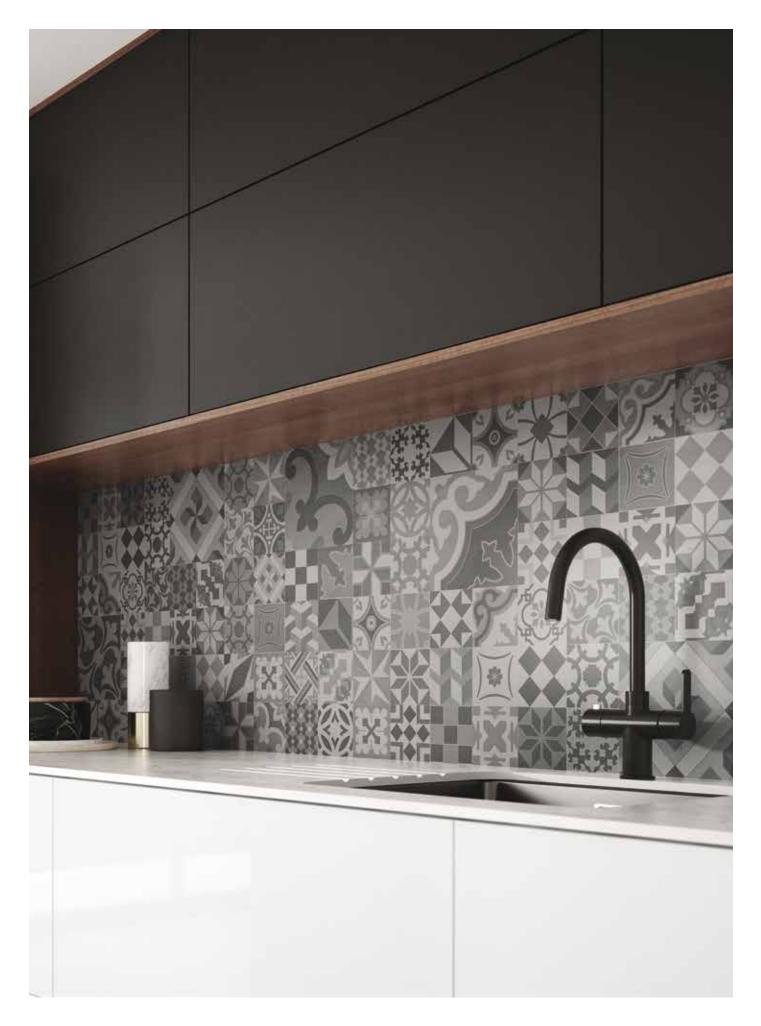

## welcome to splashbacks

Bushboard have developed a brand new range of kitchen splashbacks that make a great style statement behind a sink or hob area and offer a real alternative to traditional tiles.

The choices in our Vista collection are all hardwearing and practical and come in 20 fantastic designs, showcasing the best of current and upcoming trends.

Why not plump for bold, bright colours or geometric shapes to add a touch of panache to your kitchen?

Over the following pages you will find design upon design brought to life in our inspirational collection of sensational splashbacks.

## smart splashbacks

A splashback is such a smart choice in place of traditional wall tiles.

Affordable, hygienic and still looking fabulous in years to come, we have a stunning range to choose from.

With geometrics, bold prints, vintage inspiration, and inner city chic, there is an abundance of choice so take a look.