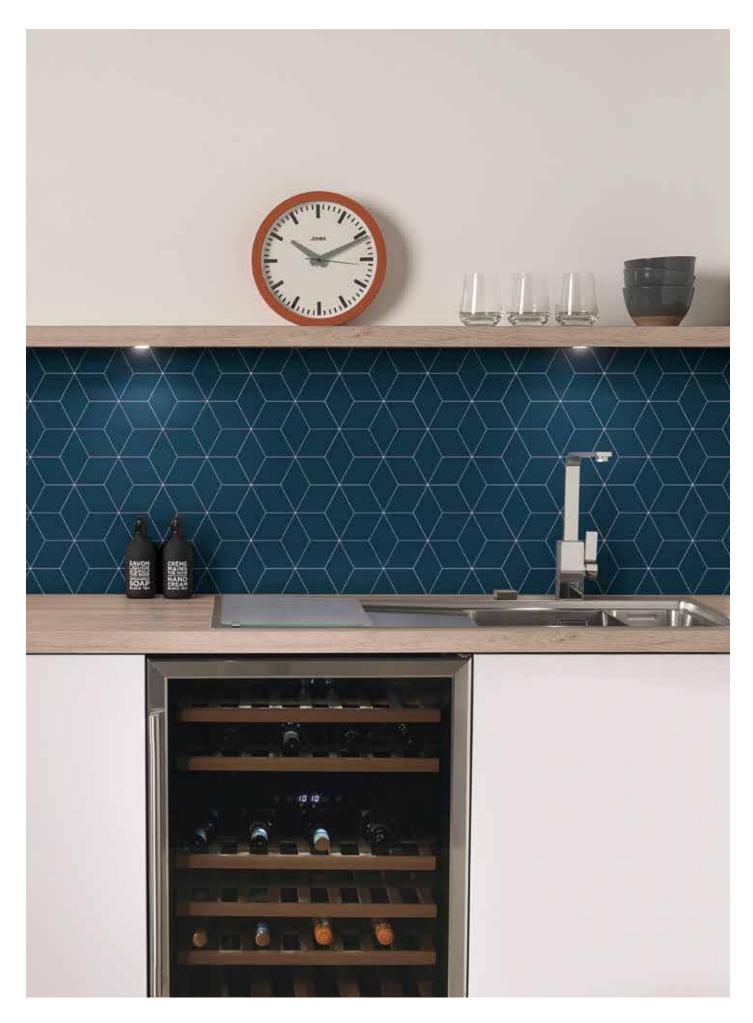

## welcome to splashbacks

Bushboard have developed a brand new range of kitchen splashbacks that make a great style statement behind a sink or hob area and offer a real alternative to traditional tiles.

The choices in our Vista collection are all hardwearing and practical and come in 20 fantastic designs, showcasing the best of current and upcoming trends.

Why not plump for bold, bright colours or geometric shapes to add a touch of panache to your kitchen?

## smart splashbacks

A splashback is such a smart choice in place of traditional wall tiles.

Affordable, hygienic and still looking fabulous in years to come, we have a stunning range to choose from.

With geometrics, bold prints, vintage inspiration, and inner city chic, there is an abundance of choice so take a look.