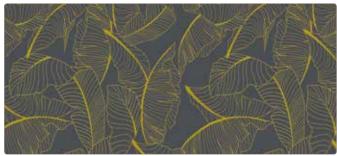

## a work of art

As part of our collection of splashbacks, we are excited to offer graphic designs that are sure to start a conversation!

A work of art for your walls, these decors will add a sense of drama to your interior. Use to create a feature wall in a neutral kitchen scheme, a splashback will instantly make a particular area stand out from the rest of the space.

These designs offer a creative and truly special alternative for your walls.

#### Pictured right: Summer Palm MDF splashback.

Summer Palm MDF

Golden Grove MDF

Hazy Forest Acrylic