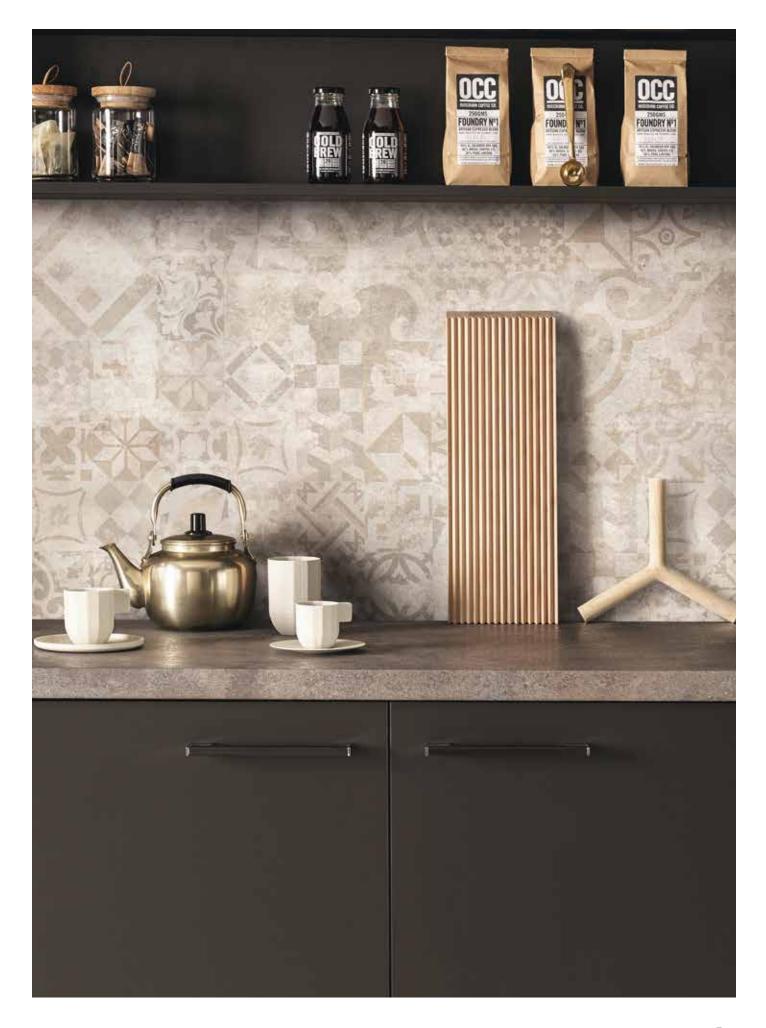

# bold impressions

Splashbacks not only protect your walls, they can be used to add colour, pattern and texture, but which material is right for your space?

We have utilised the latest innovation in surface technology and design to bring you a unique collection of splashbacks on two substrates, MDF and acrylic.

Our bold, Casablanca splashbacks are available in two striking colourways on MDF, these surfaces will make a statement in any home.

Pictured right: Casablanca grey MDF splashback.

Casablanca grey MDF

Casablanca multi MDF