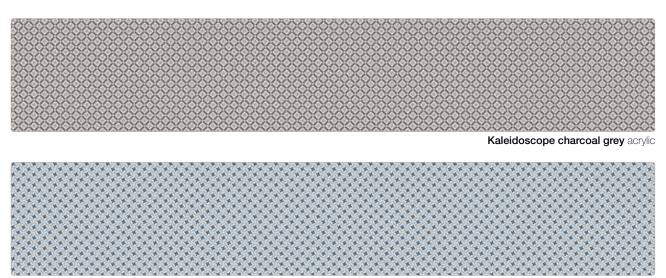

Our Kaleidoscope designs are available in two colourways, mixing tones of the same palette to create a striking look. These are available on acrylic which offers a reflective quality to the surface.

It really is as easy as ABC!

Pictured right: Kaleidoscope charcoal grey acrylic splashback.

Kaleidoscope cool blue acrylic