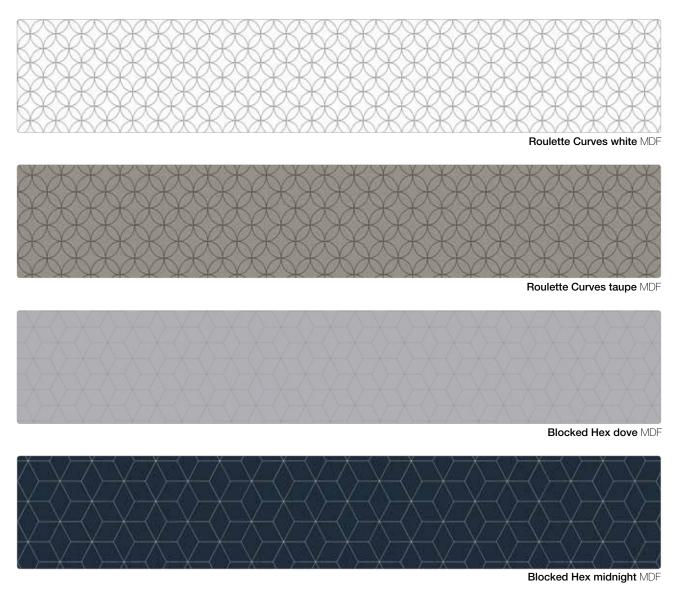

Side 1. Casablanca multi MDF

Side 2. Vintage taupe MDF

Side 1. Casablanca grey MDF

Side 2. Vintage grey MDF

Side 1. Honeycomb MDF

Side 1. Blocked Hex midnight MDF

Side 2. Blocked Hex dove MDF

Side 2. Roulette Curves taupe MDF

Side 1. Roulette Curves white MDF

Side 2. Herringbone whitewash MDF

Side 1. Herringbone natural MDF

Side 2. London Brick MDF

Side 2. Golden Grove MDF

Side 1. Summer Palm MDF

Inner City ice cloud acrylic

Inner City ocean grey acrylic