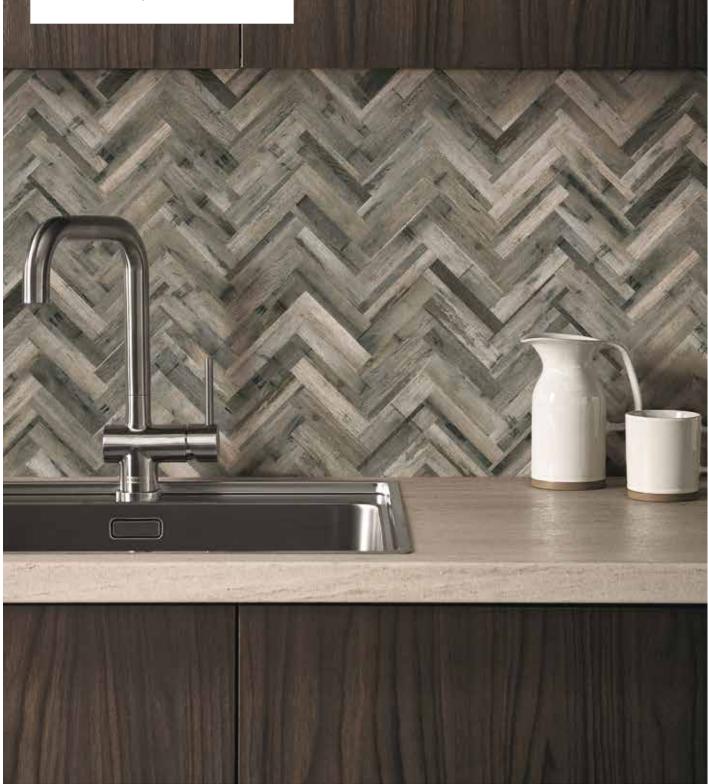

## **BB** get the look

Here we've used our Herringbone natural MDF splashback to create a beautifully, dramatic and stylish kitchen space.

Splashback: Herringbone natural MDF

Herringbone whitewash MDF

Herringbone natural MDF

London Brick MDF

## **BB** get the look

Mix shades within the same colour palette for a subtle finish. Use the splashback to create a feature wall in a neutral kitchen scheme and it will instantly make a big impact.

Splashback: Herringbone whitewash MDF