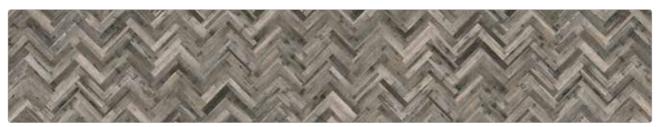

tion acrylic splashback.



Constellation acrylic



Honeycomb MDF





A contrasting splashback offers both an attractive and practical finishing detail. Bring your kitchen to life with a geometric design in muted, modern tones.

### Pictured right: Blocked Hex midnight MDF splashback.





## natural appeal

At Bushboard we love the appealing look and character of natural materials. Woodgrains are ever-popular and our new designs have evolved, offering rich colour and unique grain patterns.

Pale grey and chalky white tones along with sunbleached neutrals are very definitely in fashion.

Our exposed, rustic London Brick decor is produced in life-like proportion so offers a warm, realistic and edgy finishing touch to any industrial styled, contemporary room.



Herringbone whitewash MDF



Herringbone natural MDF



London Brick MDF

## **BB** get the look

Mix shades within the same colour palette for a subtle finish. Use the splashback to create a feature wall in a neutral kitchen scheme and it will instantly make a big impact.

Splashback: Herringbone whitewash MDF



## a work of art

As part of our collection of splashbacks, we are excited to offer graphic designs that are sure to start a conversation!

A work of art for your walls, these decors will add a sense of drama to your interior. Use to create a feature wall in a neutral kitchen scheme, a splashback will instantly make a particular area stand out from the rest of the space.

These designs offer a creative and truly special alternative for your walls.

#### Pictured right: Summer Palm MDF splashback.



Summer