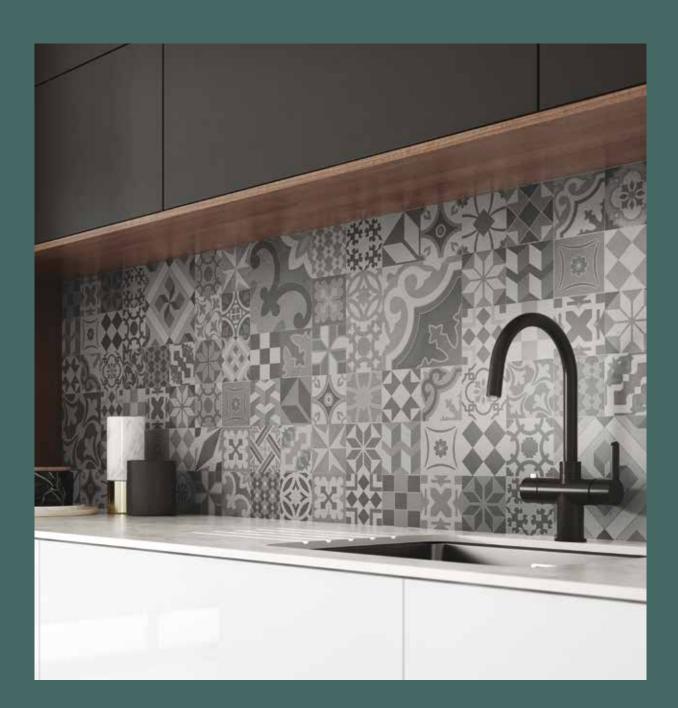

Our bold, Casablanca splashbacks are available in two striking colourways on MDF, these surfaces will make a statement in any home.

Pictured right: Casablanca grey MDF splashback.

Casablanca grey MDF

Casablanca multi MDF

# vintage inspiration

With a double-sided decorative surface incorporating eye-catching designs that you have come to expect from Bushboard, BB vista, our new splashback collection is guaranteed to make a real statement in your kitchen.

The weathered beauty of our Vintage splashbacks reflect timeless elegance and are available in two colourways on MDF.

Pictured right: Vintage taupe MDF splashback.

Vintage grey MDF

Vintage taupe MDF

We have the perfect splashback to complete your look and give an urban finish to your kitchen.