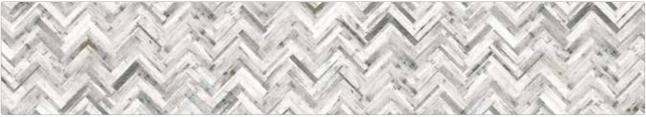

## **BB** get the look

Here we've used our Herringbone natural MDF splashback to create a beautifully, dramatic and stylish kitchen space.

Splashback: Herringbone natural MDF

Herringbone whitewash MDF

Herringbone natural MDF

London Brick MDF

## **BB** get the look

Mix shades within the same colour palette for a subtle finish. Use the splashback to create a feature wall in a neutral kitchen scheme and it will instantly make a big impact.

Splashback: Herringbone whitewash MDF