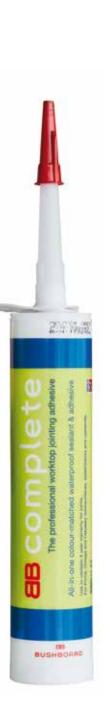

### **as**complete The professional worktop jointing adhesive

We know the importance of the final installation, that's why we've developed BB Complete, our bespoke adhesive and sealant which should be used by your installer when your splashback is fitted.

BB Complete is available in two versions.

Our unique installation adhesive is technically superior and can be used to bond the splashbacks to the wall. As this is not seen it is a cost effective neutral colour. It's flexible, super strong and will not shrink or break down like silicone.

BB Complete is also available as a sealant in a range of colour options. It offers superb performance and allows your installer to join, bond and seal your splashback.

The wide choice of colours available will give you the perfect colour co-ordinated result.