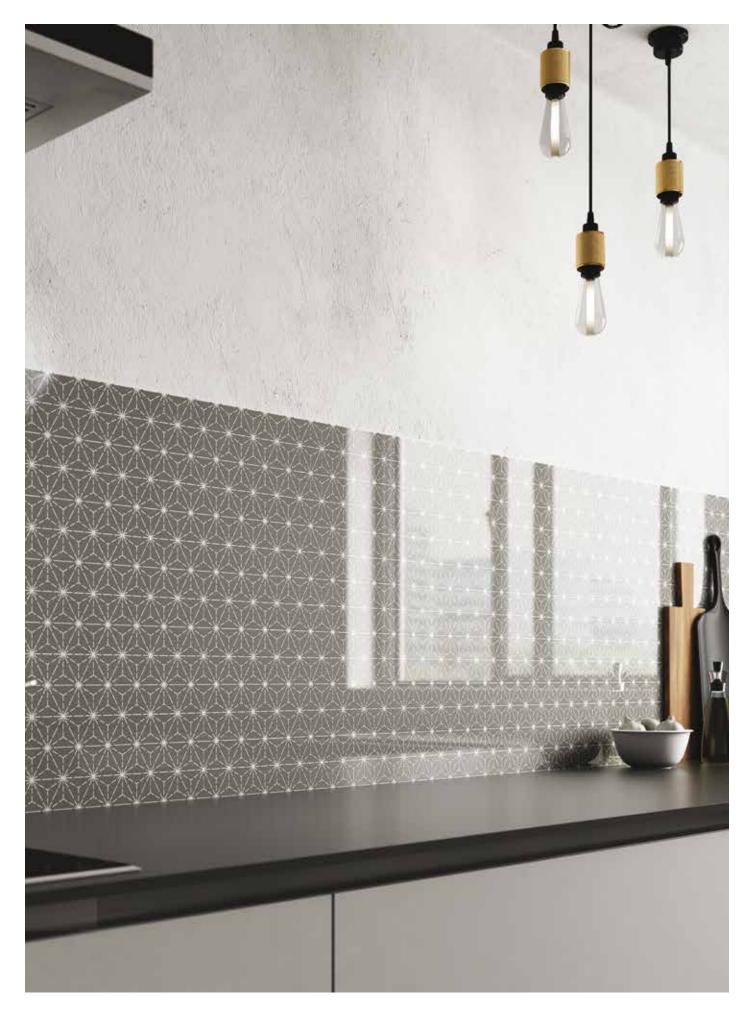

Our bold, Casablanca splashbacks are available in two striking colourways on MDF, these surfaces will make a statement in any home.

Pictured right: Casablanca grey MDF splashback.

Casablanca grey MDF

Casablanca multi MDF