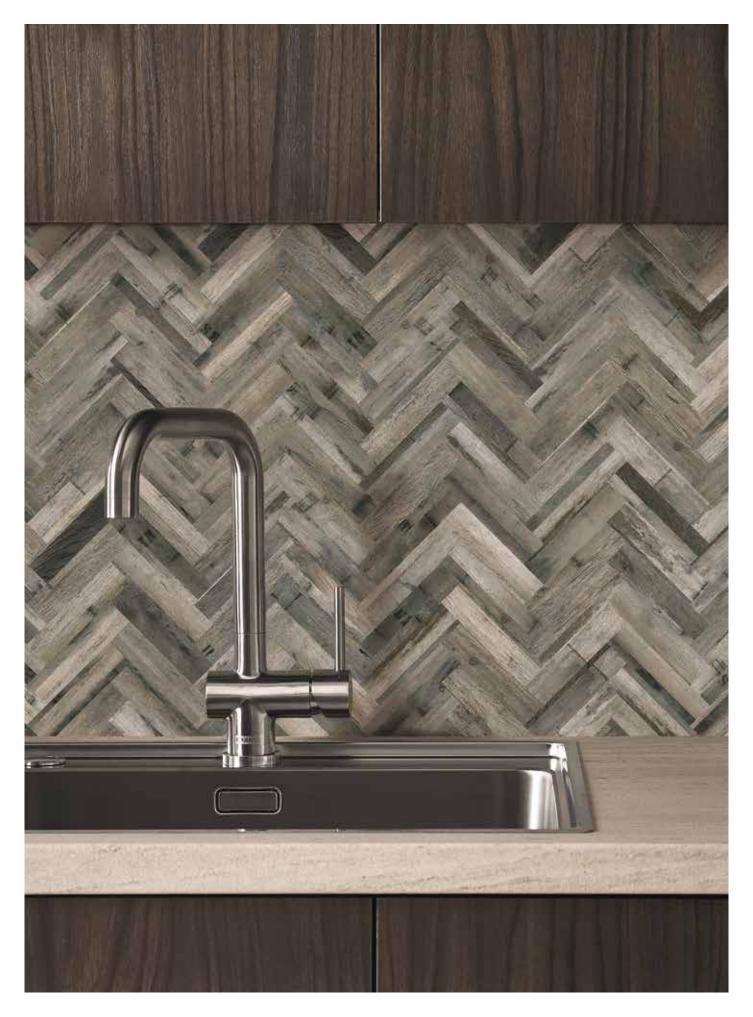

## **BB** get the look

Here we've used our Herringbone natural MDF splashback to create a beautifully, dramatic and stylish kitchen space.

Splashback: Herringbone natural MDF

## natural appeal

At Bushboard we love the appealing look and character of natural materials. Woodgrains are ever-popular and our new designs have evolved, offering rich colour and unique grain patterns.

Herringbone whitewash MDF

Herringbone natural MDF

London Brick MDF