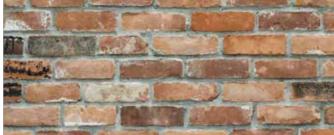

## natural appeal

At Bushboard we love the appealing look and character of natural materials. Woodgrains are ever-popular and our new designs have evolved, offering rich colour and unique grain patterns.

Pale grey and chalky white tones along with sunbleached neutrals are very definitely in fashion.

Our exposed, rustic London Brick decor is produced in life-like proportion so offers a warm, realistic and edgy finishing touch to any industrial styled, contemporary room.

Herringbone whitewash MDF

Herringbone natural MDF

London Brick MDF